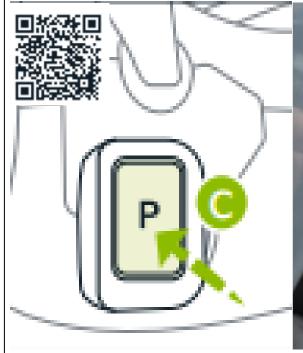

## COMMENTS: IMPORTANT HANDLING NOTICE

Prior to turning the power off, please **press the "Park" button** on the side of the gear shift handle. Vehicles powered off and left in "neutral" are causing battery drainage.

To turn the vehicle power OFF, press the POWER button. To use the POWER button, you must have the Smart Key fob on your person.

P: Park - Press to place in Park C. To move out of Park, rotate stalk D to R, D or N.